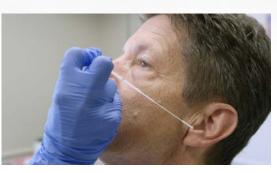

**STEP 4**: Tilt the patient's head back slightly to provide better access to the nasal passage. This positioning will improve visibility to ensure smoother advancement of the swab along the nasal floor.

**STEP 5**: Proper hand placement at the proximal end of the swab will aid in proper advancement of the swab with the desired angle to facilitate sampling and preserve patient comfort.

## Cultura COLLECTION AND TRANSPORT SYSTEM

**STEP 6**: Point the tip of the swab towards the direction of the earlobe.

**NOTE**: Improper hand positioning may result in challenges advancing the swab properly along the nasal floor.

**STEP 7**: Ensure the swab follows along the floor of the nose and septum, advancing the tip of the swab towards the earlobe until resistance is met. Do not use force.

**STEP 8**: Gently rotate the swab up to 5 times and hold in place 5-10 seconds to collect sample. Slowly rotate as the swab is withdrawn.