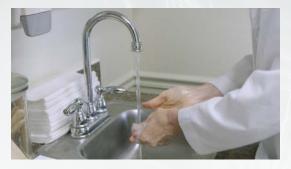

## **STEP BY STEP INSTRUCTIONS**

STEP 1: Wash hands and wear appropriate personal protective equipment.

**STEP 2**: Aseptically remove the sterile swab from package.

**STEP 3**: Estimate the angle and depth of swab insertion (tip of the nose to the earlobe).