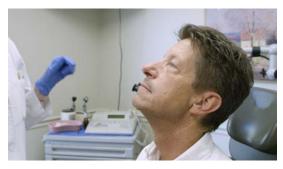

## **STEP BY STEP INSTRUCTIONS**

STEP 1: Wash hands and wear appropriate personal protective equipment.

**STEP 2**: Aseptically remove the sterile swab from package.

**STEP 3**: Estimate the angle and depth of swab insertion (tip of the nose to the earlobe).

**STEP 4**: Tilt the patient's head back slightly to provide better access to the nasal passage. This positioning will improve visibility to ensure smoother advancement of the swab along the nasal floor.