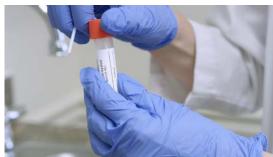

**STEP 9**: Place swab into the viral transport medium and break off handle where indicated (place red indicator mark at top edge of vial and bend).

**STEP 10**: Cap tightly, label with patient information and deliver to lab for testing.