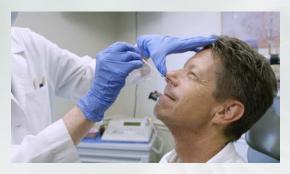

**STEP 5**: Proper hand placement at the proximal end of the swab will aid in proper advancement of the swab with the desired angle to facilitate sampling and preserve patient comfort.

## Cultura COLLECTION AND TRANSPORT SYSTEM

**STEP 6**: Point the tip of the swab towards the direction of the earlobe.

**NOTE**: Improper hand positioning may result in challenges advancing the swab properly along the nasal floor.