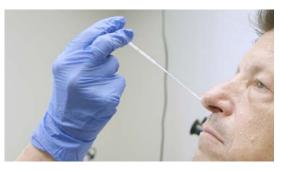

**STEP 7**: Ensure the swab follows along the floor of the nose and septum, advancing the tip of the swab towards the earlobe until resistance is met. Do not use force.

**STEP 8**: Gently rotate the swab up to 5 times and hold in place 5-10 seconds to collect sample. Slowly rotate as the swab is withdrawn.