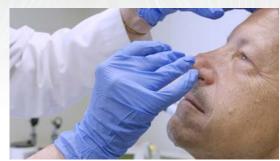

**STEP 7**: Ensure the swab follows along the floor of the nose and septum, advancing the tip of the swab towards the earlobe until resistance is met. Do not use force.

**STEP 8**: Gently rotate the swab up to 5 times and hold in place 5-10 seconds to collect sample. Slowly rotate as the swab is withdrawn.