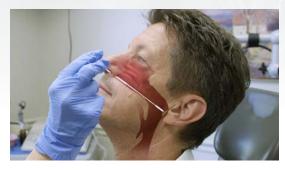

**STEP 4**: Tilt the patient's head back slightly to provide better access to the nasal passage. This positioning will improve visibility to ensure smoother advancement of the swab along the nasal floor.

**STEP 5**: Proper hand placement at the proximal end of the swab will aid in proper advancement of the swab with the desired angle to facilitate sampling and preserve patient comfort.