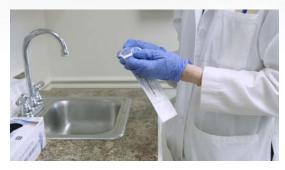

## **STEP BY STEP INSTRUCTIONS**

STEP 1: Wash hands and wear appropriate personal protective equipment.

**STEP 2**: Aseptically remove the sterile swab from package.

**STEP 3**: Estimate the angle and depth of swab insertion (tip of the nose to the earlobe).