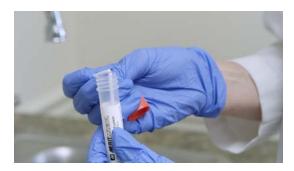

**STEP 9**: Place swab into the viral transport medium and break off handle where indicated (place red indicator mark at top edge of vial and bend).

**STEP 10**: Cap tightly, label with patient information and deliver to lab for testing.