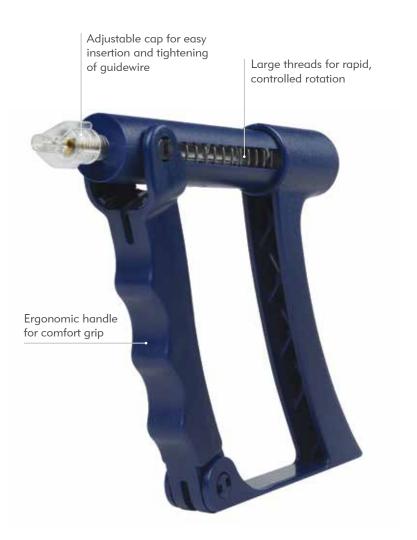

Providing a wide range of versatility, the SPINR puts the control in your hands, so you, the clinician can easily and precisely adjust rotational speed.

- Precision Control Manipulate guidewire at adjustable speeds from 0 to 2,500 RPM
- Versatility Intended for a wide range of procedures in both coronary and peripheral vasculature
- Adaptability Compatible with your preferred high-torque 0.014"- 0.038" guidewire
- Time saver Faster than traditional torque devices
- Cost saver Less expensive than comparable electromechanical devices