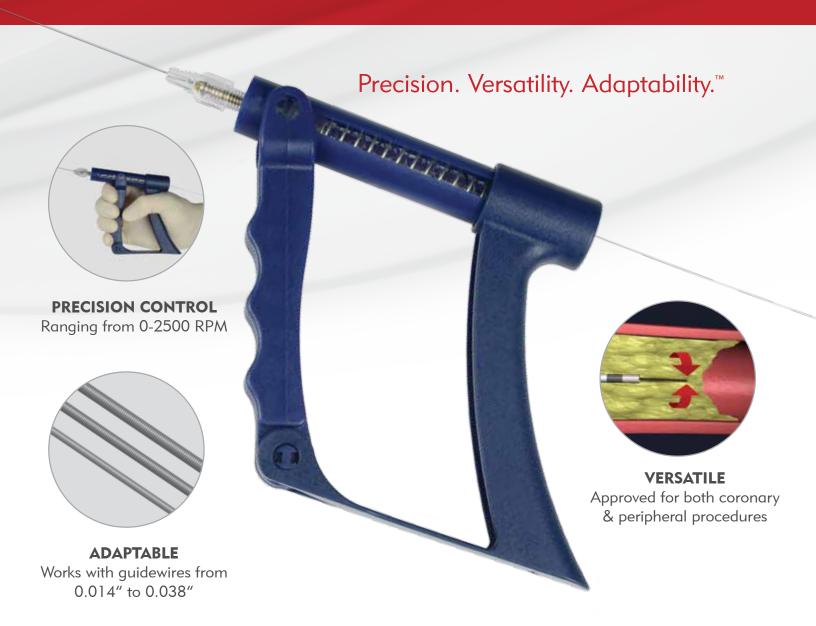

## <u>SPINR</u><sup>™</sup>

High-Performance Guidewire Controller

The SPINR high-performance guidewire controller can help when accessing distal anatomy, navigating tortuous vessels, crossing old lesions, and working through fresh blockages.

Providing a wide range of versatility, the SPINR puts the control in your hands, so you, the clinician can easily and precisely adjust rotational speed.

- Precision Control Manipulate guidewire at adjustable speeds from 0 to 2,500 RPM
- Versatility Intended for a wide range of procedures in both coronary and peripheral vasculature
- Adaptability Compatible with your preferred high-torque 0.014"- 0.038" guidewire
- Time saver Faster than traditional torque devices
- Cost saver Less expensive than comparable electromechanical devices