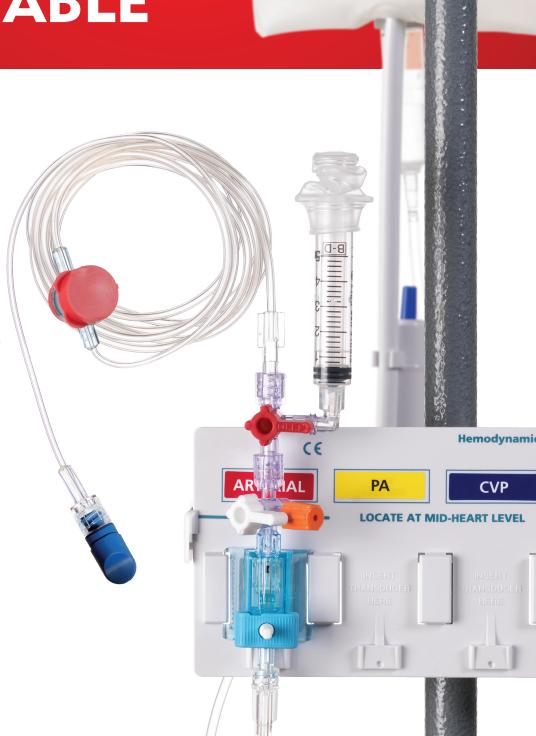

#### Straight Fluid Column

Clear housing easily identifies air in the line which can lead to damping and inaccurate information that guides decision making.

#### Safedraw Sample Port

No dead space, minimizes air, damping and inaccurate information that can result in errors

#### The DualCap System **Locks In Protection**

The only cap for male luer connectors that completely blocks disinfectant from the patient's bloodstream<sup>1</sup>.

Closed draw system to reduce line contamination and unwanted air, critical features designed to reduce medical errors.

#### EasyVent® Luer Lock

Zero and prime without touch contamination assisting in the effort to protect against infection.

#### **Angled Cannula**

Minimizes air, reduces damping designed for improved accuracy to assist clinicians taking action.

<sup>&</sup>lt;sup>1</sup> Avomeen Analytical Services, Testing Report prepared for Catheter Connections, October 2013.