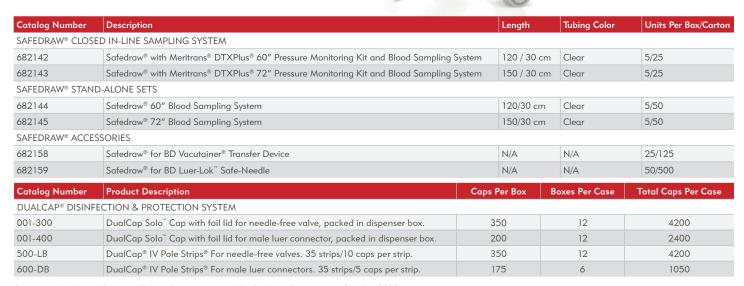

uid Column

Clear housing easily identifies air in the line which can lead to damping and inaccurate information that guides decision making.

#### Safedraw Sample Port

No dead space, minimizes air, damping and inaccurate information that can result in errors

#### The DualCap System **Locks In Protection**

The only cap for male luer connectors that completely blocks disinfectant from the patient's bloodstream<sup>1</sup>.



Closed draw system to reduce line contamination and unwanted air, critical features designed to reduce medical errors.

#### EasyVent® Luer Lock

Zero and prime without touch contamination assisting in the effort to protect against infection.

#### **Angled Cannula**

Minimizes air, reduces damping designed for improved accuracy to assist clinicians taking action.



<sup>&</sup>lt;sup>1</sup> Avomeen Analytical Services, Testing Report prepared for Catheter Connections, October 2013.

### Before using refer to Instructions for Use for indications, contraindications, warnings, precautions, and directions for use. Australia



Understand. Innovate. Deliver."

Merit Medical Systems, Inc. 1600 West Merit Parkway South Jordan, Utah 84095

1.801.253.1600 1.800.35.MERIT

merit.com

Merit Medical Europe, Middle East, & Africa (EMEA)

Amerikalaan 42, 6199 AE Maastricht-Airport The Netherlands

+31 43 358 82 22

Merit Medical Ireland Ltd.

Parkmore Business Park West Galway, Ireland +353 (0) 91 703 733

Belaium

0800 72 906 (Dutch) 0800 73 172 (Français)

+61 (0) 3 8373 4943

Brazil

Austria

0800 295 374

+55 11 4561 - 0062

Canada

1.800.364.4370

China +86