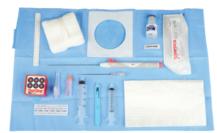

Merit's Biopsy Procedure Kits provide many of the products needed for biopsy procedures:

| Part Number | Description                   |
|-------------|-------------------------------|
| K12T-04321  | Biopsy Procedure Basic Kit    |
| K12T-04322  | Biopsy Procedure Complete Kit |