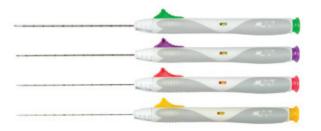

### **CorVocet**<sup>™</sup> Automatic Biopsy System

Broad range of gauge sizes and lengths to meet procedural needs

#### **Ordering Information**

|      | ЭG       | Length                           | Device Only                                  | Device with<br>Safety Lock                       | Device<br>plus Coaxial                               | Device with Safety Lock<br>plus Coaxial                  | Compatible Coaxial<br>Introducer Only            |
|------|----------|----------------------------------|----------------------------------------------|--------------------------------------------------|------------------------------------------------------|----------------------------------------------------------|--------------------------------------------------|
| MENT | 14 Gauge | 10 cm<br>15 cm                   | CORA1410<br>CORA1415                         | CORA1410S<br>CORA1415S                           | CORCA1410<br>CORCA1415                               | CORCA1410S<br>CORCA1415S                                 | CORC1410<br>CORC1415                             |
|      | Je       | Length                           | Device Only                                  | Device with<br>Safety Lock                       | Device<br>plus Coaxial                               | Device with Safety Lock<br>plus Coaxial                  | Compatible Coaxial<br>Introducer Only            |
| MENT | 16 Gαuge | 10 cm<br>15 cm                   | CORA1610<br>CORA1615                         | CORA1610S<br>CORA1615S                           | CORCA1610<br>CORCA1615                               | CORCA1610S<br>CORCA1615S                                 | CORC1610<br>CORC1615                             |
|      |          | Length                           | Device Only                                  | Device with<br>Safety Lock                       | Device plus Coaxial<br>& Blunt Stylet                | Device with Safety Lock<br>plus Coaxial & Blunt Stylet   | Coaxial Introducer<br>& Blunt Stylet             |
| MEDI | 18 Gauge | 10 cm<br>15 cm<br>20 cm<br>25 cm | CORA1810<br>CORA1815<br>CORA1820<br>CORA1825 | CORA1810S<br>CORA1815S<br>CORA1820S<br>CORA1825S | CORCA1810B<br>CORCA1815B<br>CORCA1820B<br>CORCA1825B | CORCA1810SB<br>CORCA1815SB<br>CORCA1820SB<br>CORCA1825SB | CORC1810B<br>CORC1815B<br>CORC1820B<br>CORC1825B |
|      |          | Length                           | Device Only                                  | Device with<br>Safety Lock                       | Device plus Coaxial<br>& Blunt Stylet                | Device with Safety Lock<br>plus Coaxial & Blunt Stylet   | Coaxial Introducer<br>& Blunt Stylet             |
| MONT | 20 Gauge | 10 cm<br>15 cm<br>20 cm          | CORA2010<br>CORA2015<br>CORA2020             | CORA2010S<br>CORA2015S<br>CORA2020S              | CORCA2010B<br>CORCA2015B<br>CORCA2020B               | CORCA2010SB<br>CORCA2015SB<br>CORCA2020SB                | CORC2010B<br>CORC2015B<br>CORC2020B              |