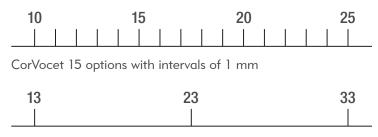

#### **Precise throw length**

Provides more **accuracy** and **precision** than the competitors with its unique adjustability, allowing users to maximize target tissue sampling and minimize healthy tissue trauma