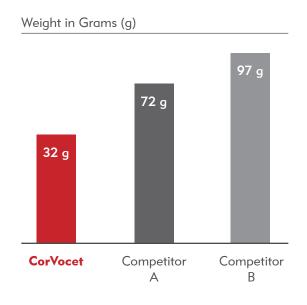

#### Lightweight design

Minimizes movement of needle when left in patient during imaging. **CorVocet is 55% lighter** than competitor A and **67% lighter** than competitor B<sup>1</sup>

The devices in this brochure can be used for soft tissue biopsy procedures, such as: Liver • Kidney • Prostate • Spleen • Breast • Lung • Lymph Nodes • Soft Tissue Masses