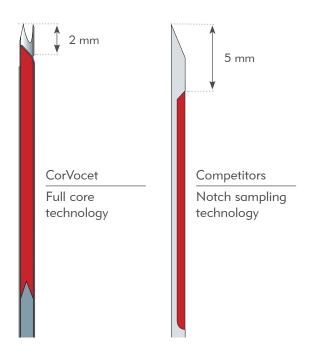

#### Full core specimens

Provide more tissue than notch sampling for improved pathological examination