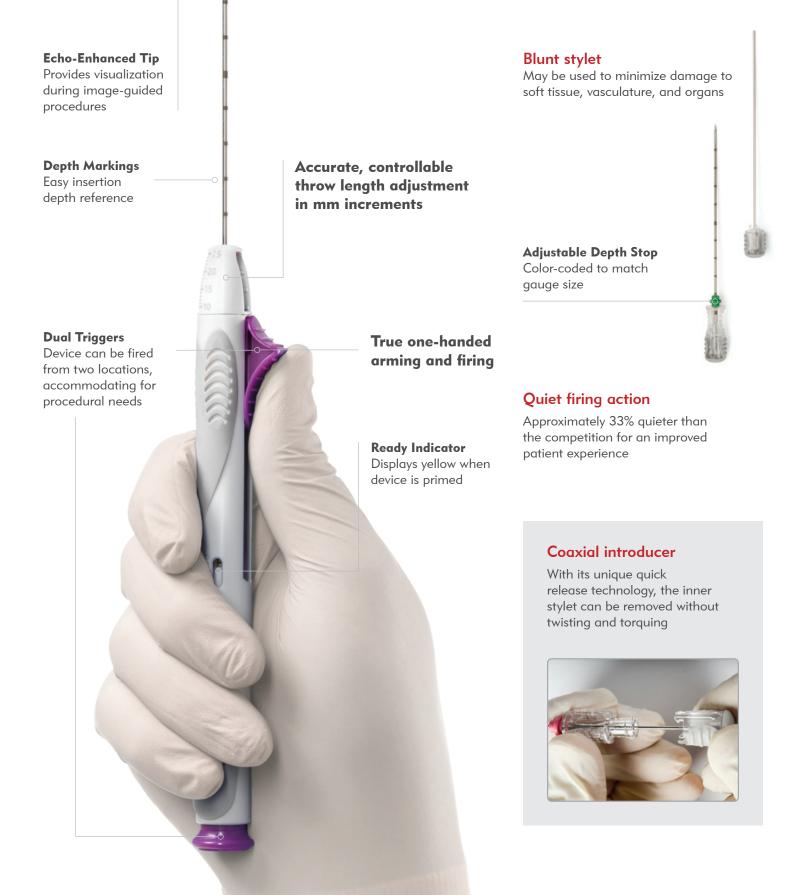

#### Precise & Predictable Throw Adjustability, Full-Core Specimens, True One-Handed Operation

The CorVocet Biopsy System is designed to cut a **full core** of tissue, providing **large specimens** for pathological examination. Its sleek lines, lightweight, and **ergonomic grip** help facilitate one-handed priming, positioning, and deployment, which is especially beneficial during image-guided procedures.

#### **Precise throw length**

Provides more **accuracy** and **precision** than the competitors with its unique adjustability, allowing users to maximize target tissue sampling and minimize healthy tissue trauma

#### Full core specimens

Provide more tissue than notch sampling for improved pathological examination

#### Lightweight design

Minimizes movement of needle when left in patient during imaging. **CorVocet is 55% lighter** than competitor A and **67% lighter** than competitor B<sup>1</sup>

The devices in this brochure can be used for soft tissue biopsy procedures, such as: Liver • Kidney • Prostate • Spleen • Breast • Lung • Lymph Nodes • Soft Tissue Masses